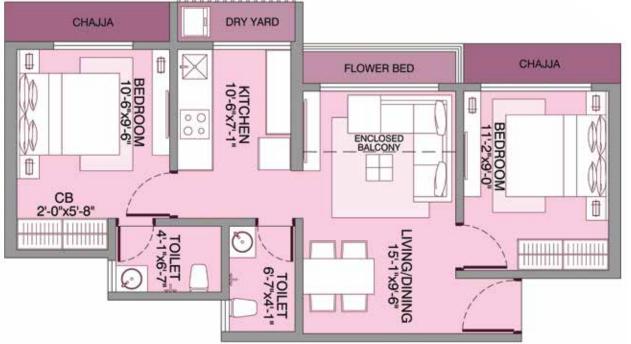

### Platina **1 BHK**

| Rera Carpet<br>Area Sq. Mt.      | 34.61  |
|----------------------------------|--------|
| Enclosed Balcony<br>Area Sq. Mt. | 3.44   |
| Dry Yard<br>Area Sq. Mt.         | 2.98   |
| Total<br>Sq. Mt.                 | 41.03  |
| Usable<br>Area Sq. Ft.           | 441.65 |
|                                  |        |