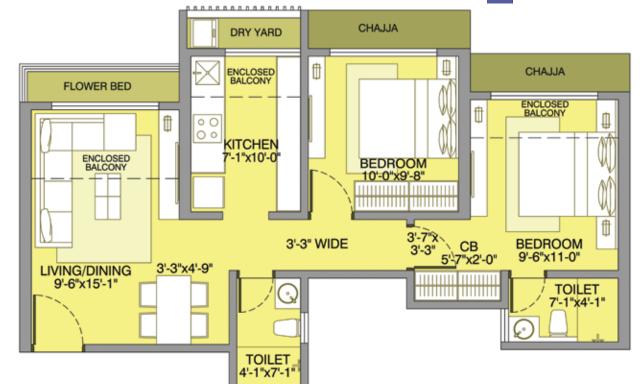

### Optima 2 BHK

| Rera Carpet<br>Area Sq. Mt.      | 46.68  |
|----------------------------------|--------|
| Enclosed Balcony<br>Area Sq. Mt. | 3.77   |
| Dry Yard<br>Area Sq. Mt.         | 3.07   |
| Total<br>Sq. Mt.                 | 53.52  |
| Usable<br>Area Sq. Ft.           | 576.09 |