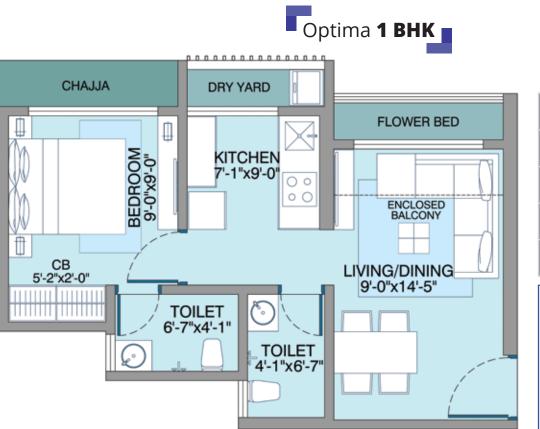

### Platina **1 BHK**

| Rera Carpet<br>Area Sq. Mt.      | 34.61  |
|----------------------------------|--------|
| Enclosed Balcony<br>Area Sq. Mt. | 3.44   |
| Dry Yard<br>Area Sq. Mt.         | 2.98   |
| Total<br>Sq. Mt.                 | 41.03  |
| Usable<br>Area Sq. Ft.           | 441.65 |
|                                  |        |