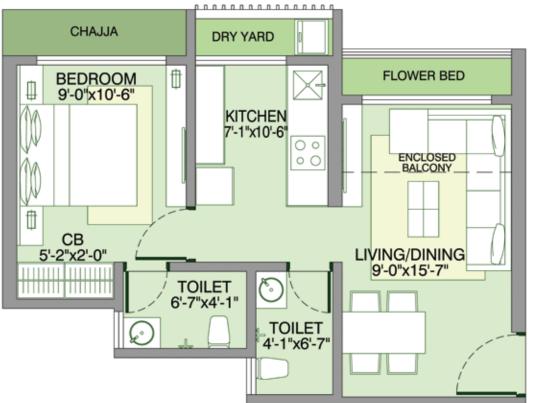

### Optima 2 BHK

| Rera Carpet<br>Area Sq. Mt.      | 46.68  |
|----------------------------------|--------|
| Enclosed Balcony<br>Area Sq. Mt. | 3.77   |
| Dry Yard<br>Area Sq. Mt.         | 3.07   |
| Total<br>Sq. Mt.                 | 53.52  |
| Usable<br>Area Sq. Ft.           | 576.09 |