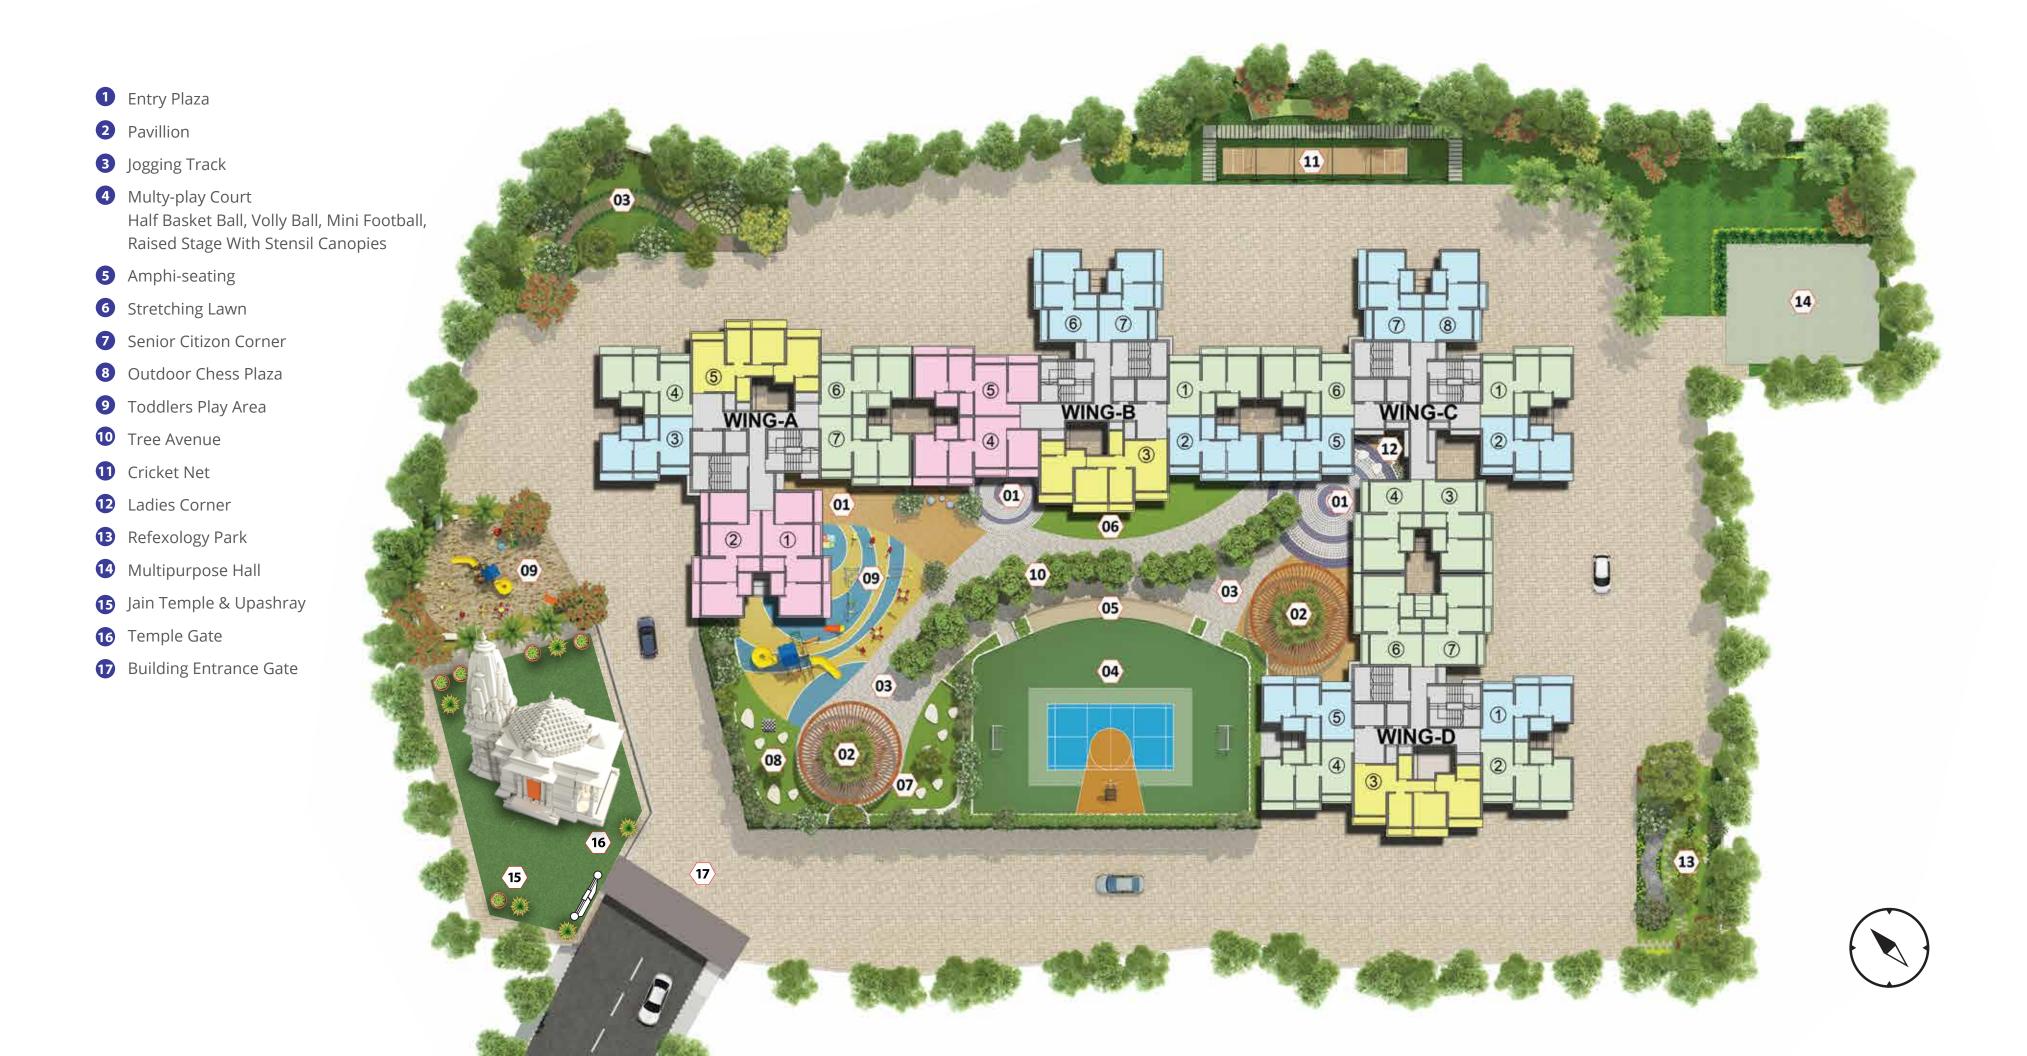

's a space for everyone's everything!



## Space for your children

for your children to live their best childhood

Be assured of your children having all the fun they want in our children's play area. We have everything to make your child happy!



## Space

for you to unleash your inner sportiness

Be it basketball, volleyball, football or cricket, we have the perfect grounds for every time you dream about playing your own championship.



# Space for you to get healthier

Believe in us to help you remain healthy and wealthy with our fitness facilities like gym, yoga and meditation spaces.



# Space for you to relax and

unwind

Be it sharing special moments with your loved ones or taking in the fresh air of our green grounds, there is a corner for your every social need.

















| 32.23  |
|--------|
| 2.47   |
| 2.98   |
| 37.68  |
| 405.59 |
|        |



### Platina **1 BHK**



| Rera Carpet<br>Area Sq. Mt.      | 34.61  |
|----------------------------------|--------|
| Enclosed Balcony<br>Area Sq. Mt. | 3.44   |
| Dry Yard<br>Area Sq. Mt.         | 2.98   |
| Total<br>Sq. Mt.                 | 41.03  |
| Usable<br>Area Sq. Ft.           | 441.65 |
|                                  |        |



### Optima 2 BHK



| Rera Carpet<br>Area Sq. Mt.      | 46.68  |
|----------------------------------|--------|
| Enclosed Balcony<br>Area Sq. Mt. | 3.77   |
| Dry Yard<br>Area Sq. Mt.         | 3.07   |
| Total<br>Sq. Mt.                 | 53.52  |
| Usable<br>Area Sq. Ft.           | 576.09 |







| Rera Carpet<br>Area Sq. Mt.      | 47.67  |
|----------------